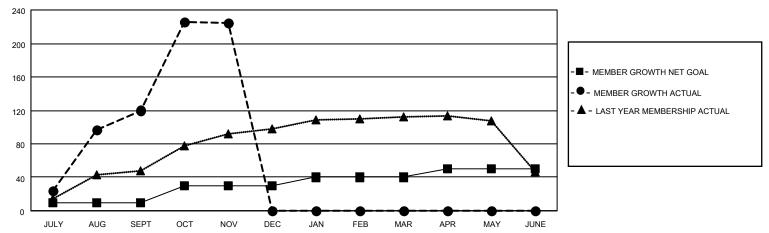

#### GOALS AND ACTUAL MEMBERS CUMULATIVE

| DROPPED CLUBS: 0 |    | 42 CLUBS OF 98 ADDED 1 OR<br>MORE NEW MEMBERS | GENDER DISTRIBUTION                 |                |  |
|------------------|----|-----------------------------------------------|-------------------------------------|----------------|--|
|                  |    | WORE NEW MEMBERS                              | MALE                                | 1,753 (63.26%) |  |
|                  |    |                                               | FEMALE                              | 1,018 (36.74%) |  |
| DROPPED MEMBERS  |    |                                               | NON BINARY                          | 0 (0.00%)      |  |
|                  |    |                                               | PREFER NOT TO ANSWER                | 0 (0.00%)      |  |
| DECEASED         | 4  |                                               |                                     |                |  |
| CLUB CANCELLED   | 0  | CLICK HERE FOR CUMULATIVE                     | TOTAL FAMILY UNIT MEMBERS 335       |                |  |
| OTHER            | 59 | MEMBERSHIP DATA                               |                                     |                |  |
| TOTAL            | 63 |                                               | FAMILY MEMBERS PAYING HALF DUES 182 |                |  |
|                  |    |                                               |                                     |                |  |

## District 308 A2

| Clubs                 |               |           |               | Members               |                        |                         |                                                    |
|-----------------------|---------------|-----------|---------------|-----------------------|------------------------|-------------------------|----------------------------------------------------|
| RESULTS FOR 2021-2022 |               |           |               | RESULTS FOR 2021-2022 |                        |                         |                                                    |
| QUARTER               | NEW CLUB GOAL | NEW CLUBS | DROPPED CLUBS | QUARTER MEME          | BER GROWTH NET<br>GOAL | MEMBER GROWTH<br>ACTUAL | DROPPED<br>MEMBERS ACTUAL<br>(including transfers) |
| JULY/AUG/SEPT         | 0             | 1         | 0             | JULY/AUG/SEPT         | 10                     | 164                     | 41                                                 |
| OCT/NOV/DEC           | 2             | 3         | 0             | OCT/NOV/DEC           | 20                     | 126                     | 22                                                 |
| JAN/FEB/MAR           | 0             | 0         | 0             | JAN/FEB/MAR           | 10                     | 0                       | 0                                                  |
| APR/MAY/JUNE          | 0             | 0         | 0             | APR/MAY/JUNE          | 10                     | 0                       | 0                                                  |