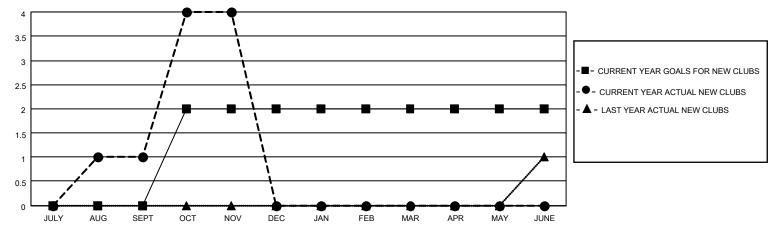

### GOALS AND ACTUAL NEW CLUBS CUMULATIVE

## District 308 A2

| Clubs                 |               |           |               | Members               |                        |                         |                                                    |
|-----------------------|---------------|-----------|---------------|-----------------------|------------------------|-------------------------|----------------------------------------------------|
| RESULTS FOR 2021-2022 |               |           |               | RESULTS FOR 2021-2022 |                        |                         |                                                    |
| QUARTER               | NEW CLUB GOAL | NEW CLUBS | DROPPED CLUBS | QUARTER MEME          | BER GROWTH NET<br>GOAL | MEMBER GROWTH<br>ACTUAL | DROPPED<br>MEMBERS ACTUAL<br>(including transfers) |
| JULY/AUG/SEPT         | 0             | 1         | 0             | JULY/AUG/SEPT         | 10                     | 164                     | 41                                                 |
| OCT/NOV/DEC           | 2             | 3         | 0             | OCT/NOV/DEC           | 20                     | 126                     | 22                                                 |
| JAN/FEB/MAR           | 0             | 0         | 0             | JAN/FEB/MAR           | 10                     | 0                       | 0                                                  |
| APR/MAY/JUNE          | 0             | 0         | 0             | APR/MAY/JUNE          | 10                     | 0                       | 0                                                  |